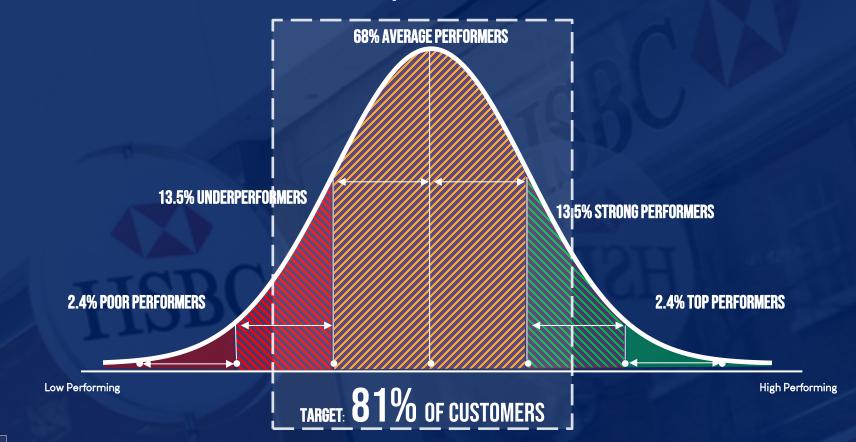

-------|----------------------------------------------------------------|--------------------|-----|
|  | l-year  | 89%      | 11%     | 1 <sup>st</sup> year deaths:<br>1 <sup>st</sup> year survival: | 72,600<br>587,400  |     |
|  | 2-year  | 75%      | 25%     | 2 <sup>nd</sup> year deaths:<br>2 <sup>nd</sup> year survival: | 92,400<br>495,000  |     |
|  | 5- year | 45-50%   | 50-55%  | Year 3-5 deaths:<br>Year 5 survival:                           | 165,000<br>330,000 |     |
|  | 10-year | 35%      | 65%     | Year 6-10 deaths:<br>Year 10 survival:                         | 99,000<br>231,000  |     |





Source: ONS, Business Demography, 22 November 2023; House of Commons Library calculations

# Which customers can I help? Business performance: Normal distribution curve

P. GRIFFIN



...most businesses are not performing to their full potential

# Overcoming the Referral Hurdles:

 Business leaders don't start the week thinking, "What I need is a management consultant."

In many cases, I find the leader may unknowingly be part of the problem – something that can be hard to recognise, acknowledge, or resolve.

• Most believe they have the skills, experience, time, and resources to handle challenges in-house.

Many do have the skills but working *'in the business'* prevents them from stepping back and working *'on the business'* for long-term success.

 Often there is a perception that working with a consultant will be prohibitively expensive.

I deliver a clear return on investment, and create real value by unlocking efficiencies, preventing costly mistakes, and accel